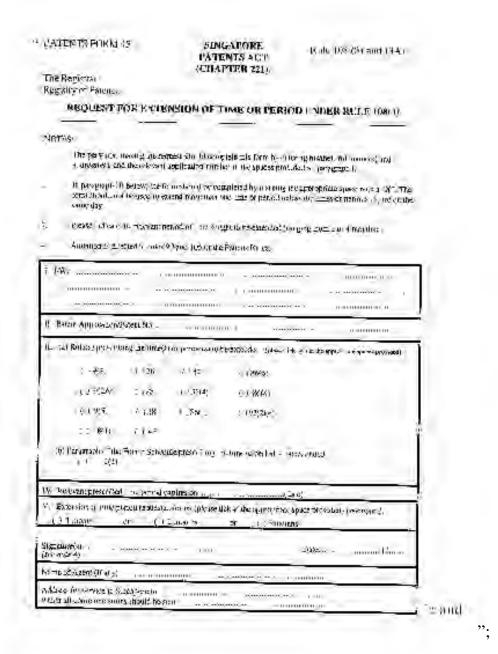

- **22.** Rule 108 of the Patents Rules is amended
  - (a) by deleting paragraph (1) and substituting the following paragraphs:
    - "(1) The times or periods prescribed by these Rules for doing any act or taking any proceedings or specified by the Registrar thereunder, other than the times or periods prescribed in the provisions mentioned in paragraphs (2) and (3), may, on written request by a party, be extended by the Registrar if he thinks fit, upon such notice to the parties and upon such terms as he may direct.
    - (1A) Any extension may be granted under paragraph (1) notwithstanding that the time or period for doing such act or taking such proceedings has expired.".
  - (b) by inserting, immediately after "74(1)" in the third line of paragraph (2), ", 75"; and

- (c) by deleting paragraph (3) and substituting the following paragraphs:
  - "(3) A time or period prescribed in rules 9(2), (2A) and (5) (including the period therein prescribed as substituted by rule 86(4)(c) or paragraph (a) of the Seventh Schedule), 18(1) (including the period therein prescribed as substituted by paragraph (a) of the Seventh Schedule), 26, 28 (except so far as it relates to rule 9(1)), 38, 43 (including the period therein prescribed as substituted by paragraph (l) of the Seventh Schedule), 47, 53 (4), 86(1), (6) and (8), 97(2)(c) and paragraph 1(3) of the Fourth Schedule shall, if not previously extended, be extended for a period not exceeding 3 months upon filing Patents Form 45 before the end of the period for which extension is sought.
  - (3A) Where in any proceedings more than one such time or period referred to in paragraph (3) expires on the same day (but not otherwise), those times or periods may be extended upon the filing of a single Patents Form 45.".