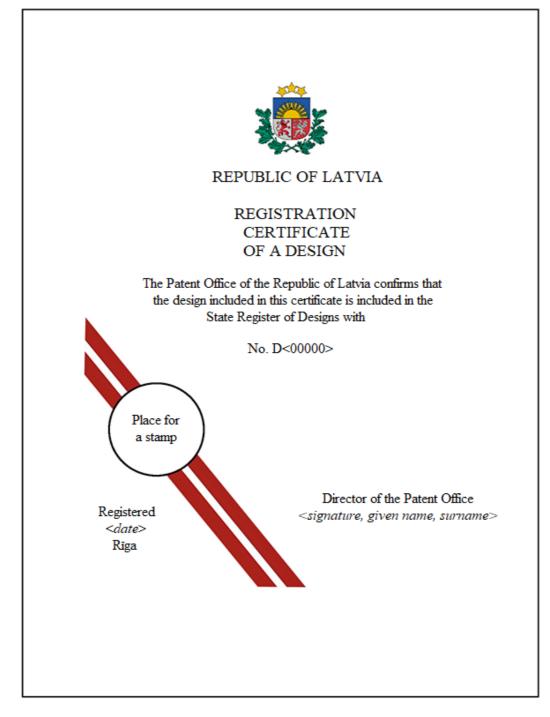

4. On the cover of the certificate (Paragraph 1 of Annex 6) or on the first page of the electronic certificate (Paragraph 2 of Annex 6) the following elements shall be placed:

4.1. in the background - grid;

4.2. in the upper part - the image of the supplemented lesser State coat of arms, below it - the inscriptions "THE REPUBLIC OF LATVIA" and "REGISTRATION CERTIFICATE OF A DESIGN";

4.3. in the middle part - the text "The Patent Office of the Republic of Latvia certifies that the design included in this certificate is included in the State Register of Designs with No. D<0000>" (the number shall be printed according to the particular case);

4.4. below the text on the left side - the image of the ribbon in the colours of the national flag of Latvia and seal impress of the Patent Office;

4.5. at the bottom on the left side - the registration date and place of issue;

4.6. at the bottom on the right side - signature details (position name "Director of the Patent Office", the signature of the Director of the Patent Office (for the electronic certificate - the indication "The document has been signed with a safe electronic signature and contains time stamp") and the given name, surname).