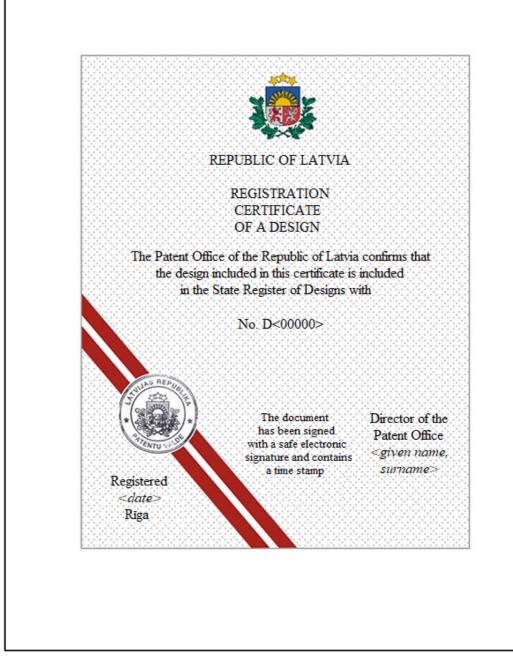

4. On the cover of the certificate (Paragraph 1 of Annex 6) or on the first page of the electronic certificate (Paragraph 2 of Annex 6) the following elements shall be placed:

4.1. in the background - grid;

4.2. in the upper part - the image of the supplemented lesser State coat of arms, below it - the inscriptions "THE REPUBLIC OF LATVIA" and "REGISTRATION CERTIFICATE OF A DESIGN";

4.3. in the middle part - the text "The Patent Office of the Republic of Latvia certifies that the design included in this certificate is included in the State Register of Designs with No. D<0000>" (the number shall be printed according to the particular case);

4.4. below the text on the left side - the image of the ribbon in the colours of the national flag of Latvia and seal impress of the Patent Office;

4.5. at the bottom on the left side - the registration date and place of issue;

4.6. at the bottom on the right side - signature details (position name "Director of the Patent Office", the signature of the Director of the Patent Office (for the electronic certificate - the indication "The document has been signed with a safe electronic signature and contains time stamp") and the given name, surname).