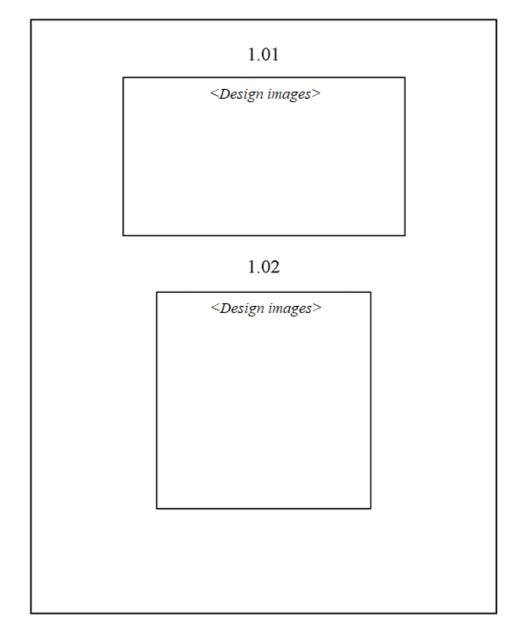

5.2. the data included in the State Register of Designs which refer to the particular registration.

6. An image or images of a design shall be placed in the page of images of a design (Paragraph 4 of Annex 6). The necessary number of pages of images of the design shall be used. The images shall be numbered with a two position figure in which the sequence number of the particular design and the sequence number of the image in respect of this design (for example, the third image of the first design - 1.03; the second image of the sixth design - 6.02) are indicated.

4. Page of the design images (sample)